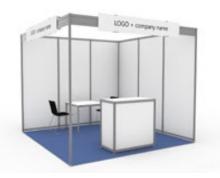

## Each 3m x 3m (9.00 sqm) Shell Scheme Includes:

- White foiled walls, Height 250 cm
- Aluminum frame, Height 175 mm
- Company name and lettering, white background with black letters (maximum 20 letters).
- Spotlight, 1 pc per 4 sqm booth area on power rail
- (1) Table, 80 x 80 cm, chrome 1"
- (2) Chairs
- (1) Counter, white, lockable
- (1) Bar Stool, black
- Basic Cleaning before start of event
- Set-up / Dismantle