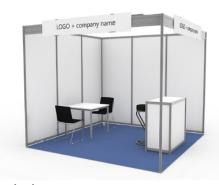

## Each 3m x 3m (9.00 sqm) Shell Scheme Includes:

- White foiled walls, Height 250 cm
- Aluminum frame, Height 175 mm
- Company name and lettering, white background with black letters (maximum 20 letters).
- Spotlight, 1 pc per 4 sqm booth area on power rail
- (1) Table, 80 x 80 cm, chrome 1"
- (2) Chairs
- (1) Counter, white, lockable
- (1) Bar Stool, black
- Basic Cleaning before start of event
- Set-up / Dismantle