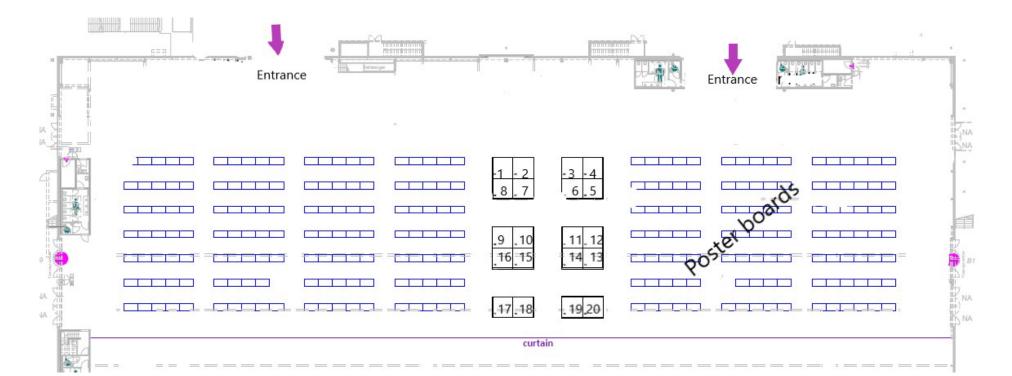

## 2024 World Congress Exhibit Hall Hours

Exhibitor Move-in: Thursday, April 18th, 10:00 AM - 6:00 PM Exhibitor Move-out: Saturday, April 20th, 5:00 PM – 7:00 PM **Exhibit Hours:** 

Thursday, April 18th, 7:30 PM – 9:00 PM Friday, April 19th, 10:00 AM – 5:00 PM Saturday, April 20th, 10:00 AM – 5:00 PM

| Anika Therapeutics                             | 11    |
|------------------------------------------------|-------|
| Aptissen SA                                    | 6     |
| Artialis                                       | 7     |
| BiomimX Srl                                    | 15    |
| Biomomentum                                    | 10    |
| Bioseb                                         | 14    |
| Dynamic Matrics Ltd                            | 8     |
| Formation Bio                                  | 12    |
| Journal of Rheumatology                        | 13    |
| Korean Society of Cartliage and Osteoarthritis | 16    |
| NetHEAVEN (Distributor of Crespine)            | 19    |
| Novartis                                       | 1     |
| SPORLASTIC GmbH                                | 5     |
| TissueGnostics                                 | 2     |
| Transpharmation                                | 9     |
| TRB CHEMEDICA International SA                 | 3 & 4 |