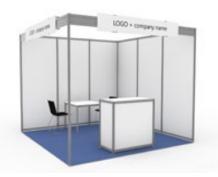

## Each 3m x 3m (9.00 sqm) Shell Scheme Includes:

- Blue Carpet
- White foiled walls, Height 250 cm
- Aluminum frame, Height 175 mm
- Company name and lettering, white background with black letters (maximum 20 letters).
- Spotlight, 1 pc per 4 sqm booth area on power rail
- (1) Table, welb 80 x 80 cm, chrome 1"
- (2) Chairs, tosca
- (1) Counter, white, lockable
- (1) Bar Stool, zeta black
- Basic Cleaning before start of event
- Set-up / Dismantle
- 2 chairs, chrome frame, grey seat