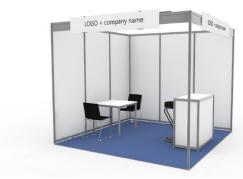

## Each 3m x 3m (9.00 sqm) Shell Scheme Includes:

- Blue Carpet
- White foiled walls, Height 250 cm
- Aluminum frame, Height 175 mm
- Company name and lettering, white background with black letters (maximum 20 letters).
- Spotlight, 1 pc per 4 sqm booth area on power rail
- (1) Table, welb 80 x 80 cm, chrome 1"
- (2) Chairs, tosca
- (1) Counter, white, lockable
- (1) Bar Stool, zeta black
- Basic Cleaning before start of event
- Set-up / Dismantle
- 2 chairs, chrome frame, grey seat